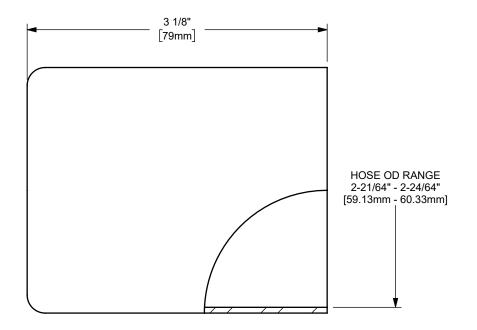

DIXON C

U.S.A.

ΓΙΤLE:

THE RIGHT CONNECTION ™

MATERIAL:

2" KING CRIMP™ FERRULE

STAINLESS STEEL

PART NUMBER:

DO NOT SCALE THIS DRAWING

CF200-3SS