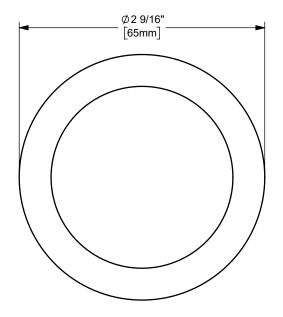

DIXON C

U.S.A.

ΓΙΤLE:

THE RIGHT CONNECTION ™

MATERIAL:

2" KING CRIMP™ FERRULE

STAINLESS STEEL

PART NUMBER:

DO NOT SCALE THIS DRAWING

CF200-3SS