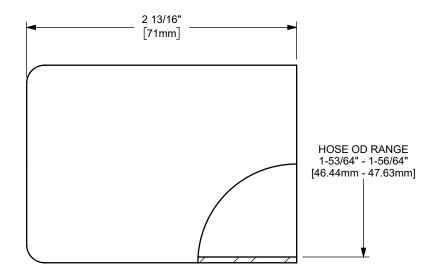

## DIXON [

THE RIGHT CONNECTION ™

TITLE:

1 1/2" KING CRIMP™ FERRULE

MATERIAL:

CARBON STEEL

DO NOT SCALE THIS DRAWING

PART NUMBER:

CF150-4CS