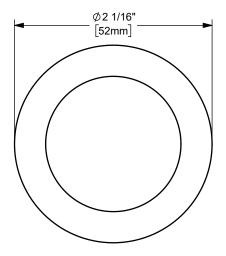

## DIXON [

THE RIGHT CONNECTION ™

TITLE:

1 1/2" KING CRIMP™ FERRULE

MATERIAL:

CARBON STEEL

DO NOT SCALE THIS DRAWING

PART NUMBER:

CF150-4CS