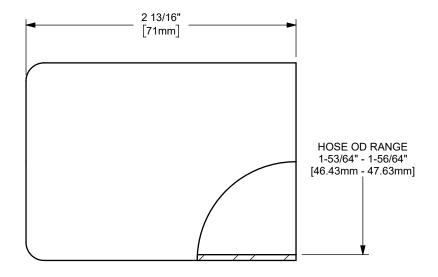

## DIXON [

U.S.A.

ΓΙΤLE:

THE RIGHT CONNECTION ™

1 1/4" KING CRIMP™ FERRULE

MATERIAL:

STAINLESS STEEL

DO NOT SCALE THIS DRAWING

PART NUMBER:

CF125-6SS