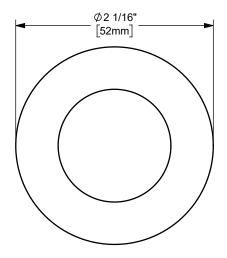

## DIXON [

U.S.A.

ΓΙΤLE:

THE RIGHT CONNECTION ™

1 1/4" KING CRIMP™ FERRULE

MATERIAL:

STAINLESS STEEL

DO NOT SCALE THIS DRAWING

PART NUMBER:

CF125-6SS