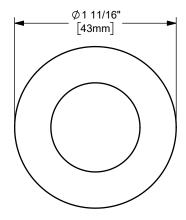

DIXON [

U.S.A.

THE RIGHT CONNECTION ™

TITLE:

1" KING CRIMP™ FERRULE

MATERIAL:

PART NUMBER:

CARBON STEEL

DO NOT SCALE THIS DRAWING

CF100-5CS