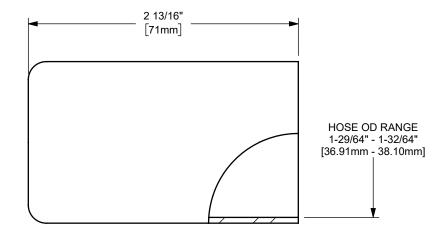

DIXON [

U.S.A.

THE RIGHT CONNECTION ™

TITLE:

1" KING CRIMP™ FERRULE

MATERIAL:

PART NUMBER:

CARBON STEEL

DO NOT SCALE THIS DRAWING

CF100-5CS