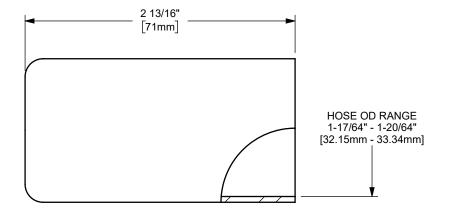

## DIXON [

U.S.A.

ΓΙΤLE:

THE RIGHT CONNECTION ™

MATERIAL:

1" KING CRIMP™ FERRULE

STAINLESS STEEL

DO NOT SCALE THIS DRAWING

CF100-2SS