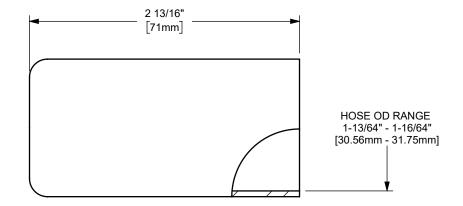

## DIXON [

U.S.A.

ΓΙΤLE:

THE RIGHT CONNECTION ™

1" KING CRIMP™ FERRULE

MATERIAL:
PART NUMBER:

STAINLESS STEEL

DO NOT SCALE THIS DRAWING

CF100-1SS