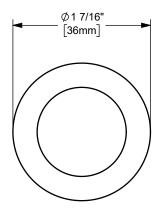

## DIXON [

U.S.A.

ΓΙΤLE:

THE RIGHT CONNECTION ™

1" KING CRIMP™ FERRULE

MATERIAL:
PART NUMBER:

STAINLESS STEEL

DO NOT SCALE THIS DRAWING

CF100-1SS