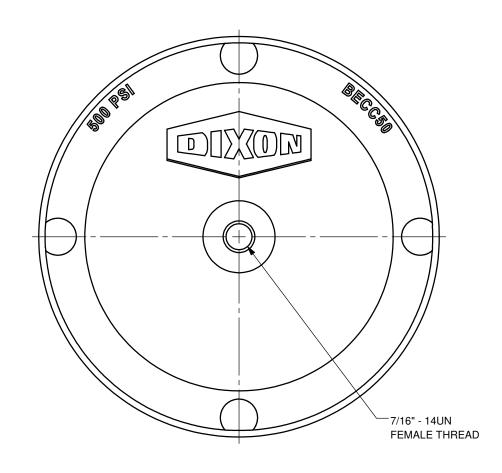

## DIXON U.S.A.

THE RIGHT CONNECTION ™

TITLE:

5" VICTAULIC END CAP WITH SCREW BOSS

MATERIAL: IRON

PART NUMBER:

BECC50