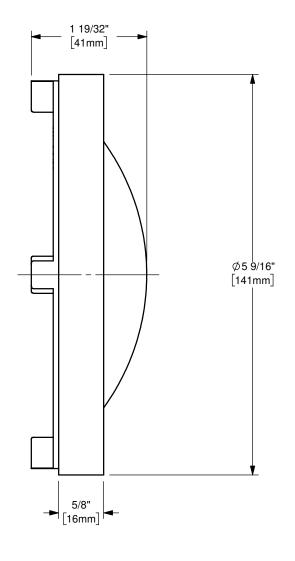

## DIXON U.S.A.

THE RIGHT CONNECTION ™

TITLE:

5" VICTAULIC END CAP WITH SCREW BOSS

MATERIAL: IRON

PART NUMBER:

BECC50