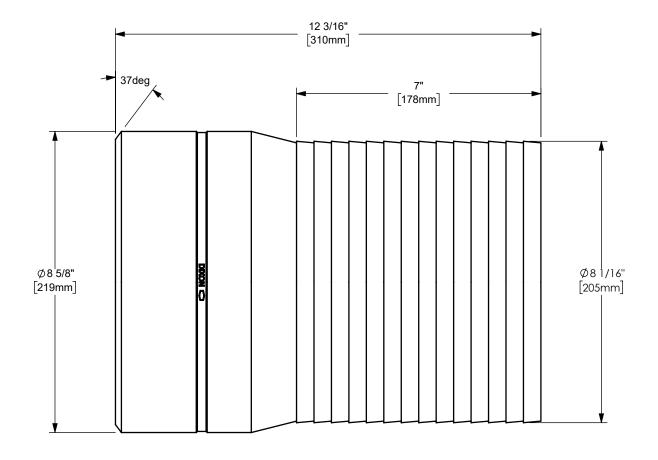

## DIXON (

U.S.A.

THE RIGHT CONNECTION ™

NITLE: 8" KING™ COMBINATION NIPPLE WITH BEVELED END

MATERIAL:

ALUMINUM

DO NOT SCALE THIS DRAWING

PART NUMBER: