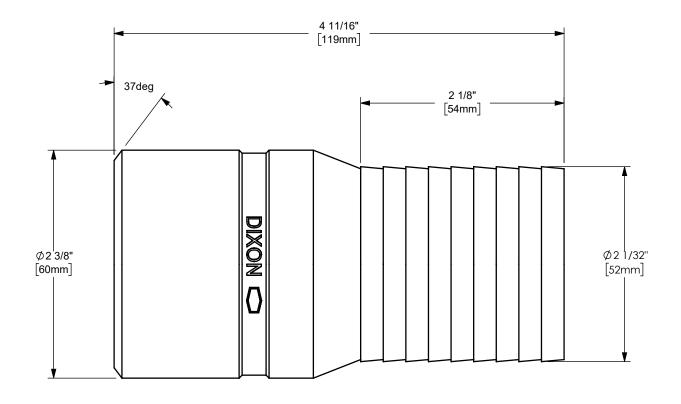

DIXON (

U.S.A.

THE RIGHT CONNECTION ™

2" KING™ COMBINATION NIPPLE WITH BEVELED END

MATERIAL:

ΠΤLE:

ALUMINUM

DO NOT SCALE THIS DRAWING

PART NUMBER:

ASTB25