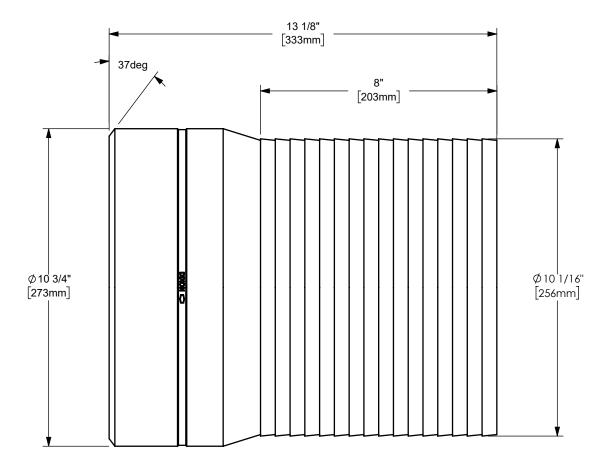

## DIXON (

U.S.A.

THE RIGHT CONNECTION ™

10" KING™ COMBINATION NIPPLE WITH BEVELED END

MATERIAL:

PART NUMBER:

ΠΤLE:

ALUMINUM