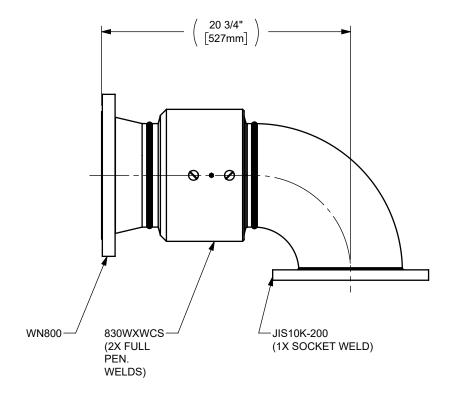

## DIXON [

U.S.A.

THE RIGHT CONNECTION ™

8" STYLE 30 V-RING SWIVEL W/ 150 lbs. X JIS10K-200 FLANGES

MATERIAL:

CARBON STEEL

PART NUMBER:

830FGXJSCSX0003