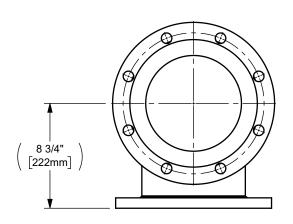

## DIXON [

U.S.A.

THE RIGHT CONNECTION ™

8" STYLE 30 V-RING SWIVEL W/ 150 lbs. X JIS10K-200 FLANGES

MATERIAL:

CARBON STEEL

PART NUMBER:

830FGXJSCSX0003