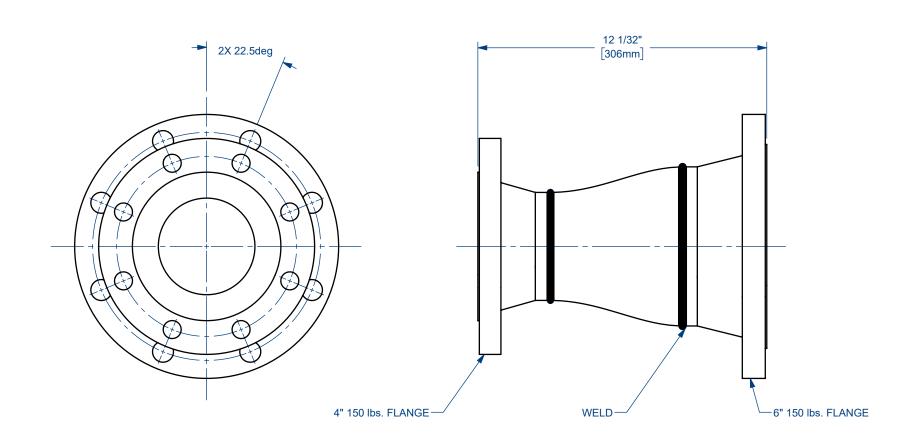

TITLE:

THE RIGHT CONNECTION ™

U.S.A.

6" 150 lbs. WELD NECK FLANGE x 4" 150 lbs. WELD NECK FLANGE

MATERIAL:

PART NUMBER:

**CARBON STEEL** 

DIXON [

DO NOT SCALE THIS DRAWING

**6LCS-4WNXWN**