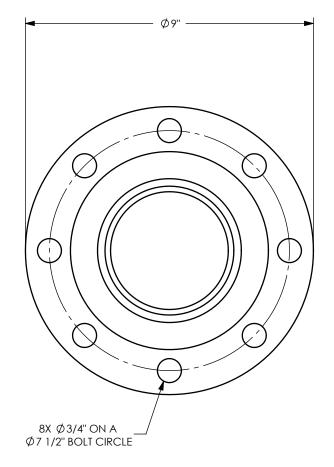

TITLE:

DIXON U.S.A.

THE RIGHT CONNECTION  $^{\mathrm{TM}}$ 

4" EXTERNAL SWAGE 150# FLOATING FLANGED ASSEMBLY

MATERIAL:

PART NUMBER:

CARBON STEEL

DO NOT SCALE THIS DRAWING