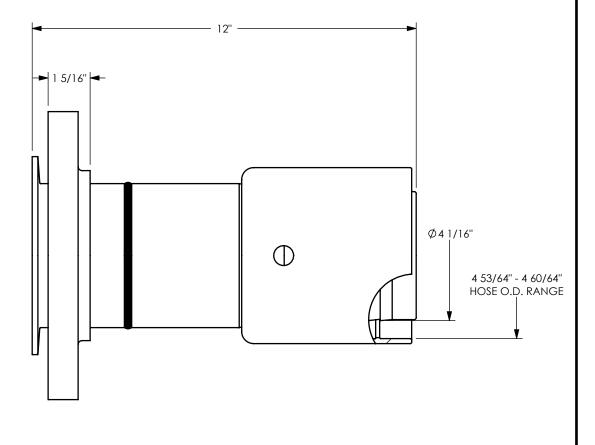

TITLE:

DIXON U.S.A.

THE RIGHT CONNECTION  $^{\mathrm{TM}}$ 

4" EXTERNAL SWAGE 150# FLOATING FLANGED ASSEMBLY

MATERIAL:

PART NUMBER:

CARBON STEEL

DO NOT SCALE THIS DRAWING