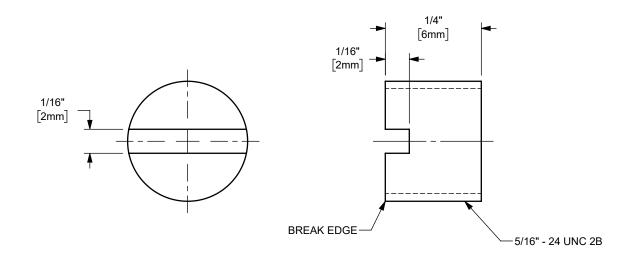

## NOTES:

- MATERIALS

1) ALLOY STEEL BLACK OXIDE

2) LOW CARBON STEEL

3) 300 SERIES STAINLESS STEEL

| The Right Connection <sup>**</sup> | It subject to this condition the recipient further agrees that this drawing or any<br>design detail or concept disclosed herein shall not be used in any way<br>detrimental to or in competition with the owner. If the recipient does not agree | DIXON CONNECTION <sup>™</sup> |
|------------------------------------|--------------------------------------------------------------------------------------------------------------------------------------------------------------------------------------------------------------------------------------------------|-------------------------------|
|                                    |                                                                                                                                                                                                                                                  | TITLE: 5/16" SET SCREW        |
|                                    |                                                                                                                                                                                                                                                  | MATERIAL: SEE NOTES           |
| dixonvalve.com                     | SCALE 4:1                                                                                                                                                                                                                                        | PART NUMBER: 516-24SETSS      |