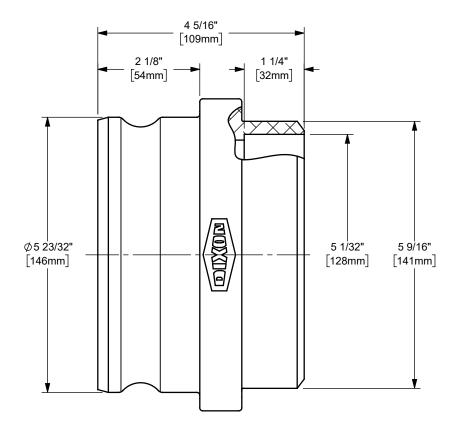

## DIXON [

U.S.A.

THE RIGHT CONNECTION ™

5" DIXON™ / BOSS- LOCK™ ADAPTER X BUTT TO PIPE / SOCKET TO TUBE CAM AND GROOVE FITTING

MATERIAL:

TITLE:

ALUMINUM

PART NUMBER:

**500AWBPSTAL**