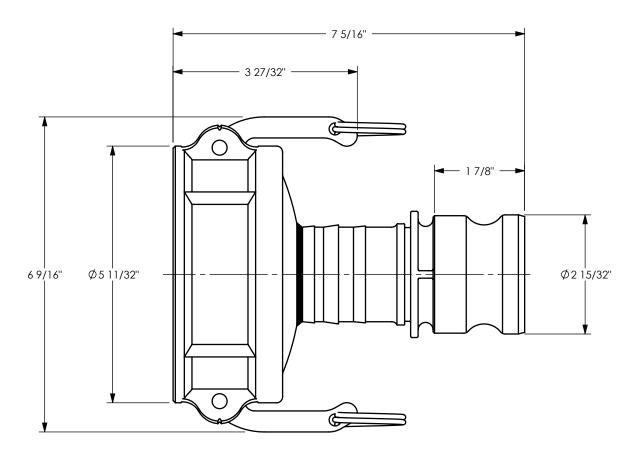

## DIMENSION ACROSS OPEN CAM ARMS IS: 11 1/32"

| concept disclosed herein shall not be used in any way detrimental to or in<br>competition with the owner. If the recipent does not agree to the terms of this | DIXON CONNECTION ™                                |
|---------------------------------------------------------------------------------------------------------------------------------------------------------------|---------------------------------------------------|
|                                                                                                                                                               | TITLE: 4" x 2" DIXON TYPE DA<br>COUPLER x ADAPTER |
|                                                                                                                                                               | MATERIAL: STAINLESS STEEL                         |
| DO NOT SCALE THIS DRAWING                                                                                                                                     | 4020-DA-SS                                        |