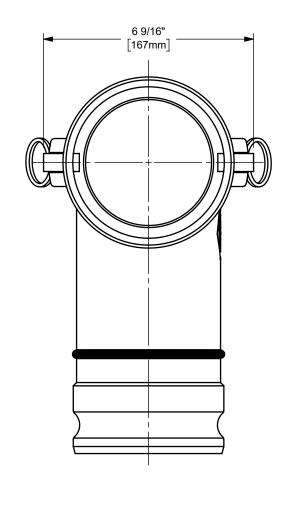

DISTANCE ACROSS OPEN CAM ARMS: 11 1/32"

The Right Connection™

dixonvalve.com

## DIXON U.S.A.

THE RIGHT CONNECTION  $^{\mathsf{TM}}$ 

4" DIXON™ COUPLER x 90° LONG RADIUS ELBOW ADAPTER CAM AND GROOVE FITTING

MATERIAL:

TITLE:

STAINLESS STEEL

PART NUMBER:

400DA-90LSS