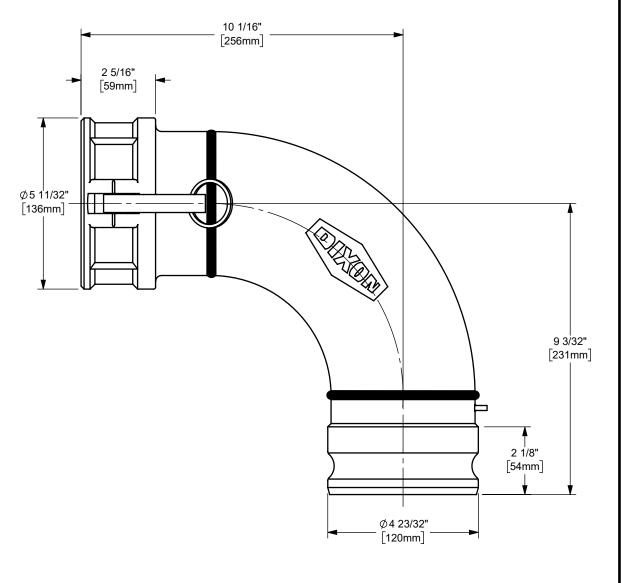

## DIXON U.S.A.

THE RIGHT CONNECTION  $^{\mathsf{TM}}$ 

4" DIXON™ COUPLER x 90° LONG RADIUS ELBOW ADAPTER CAM AND GROOVE FITTING

MATERIAL:

TITLE:

STAINLESS STEEL

PART NUMBER:

400DA-90LSS