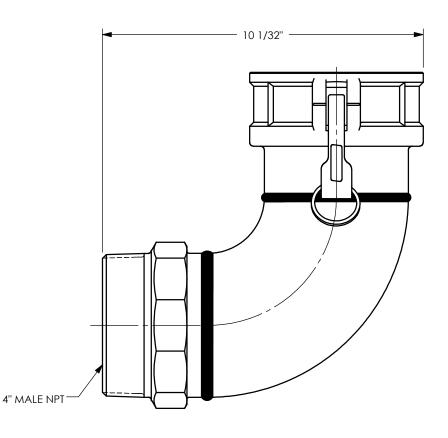

## DIXON C

THE RIGHT CONNECTION ™

TITLE:

4" COUPLER x 4" NPT 90° ELBOW

MATERIAL:

ALUMINUM

PART NUMBER:

400B-90AL