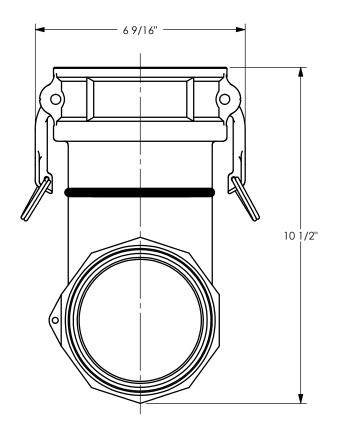

DIMENSION ACROSS OPEN CAM ARMS: 11 3/16"



The Right Connection™

## PROPRIETARY AND CONFIDENTIAL

This drawing is owned by Dixon Valve & Coupling Co. and shall be returned upon demand. It is loaned on condition that it shall not be copied or reproduced or submitted to others without the owners consent. In accepting it subject to this condition the recipient further agrees that this drawing or any design detail or concept disclosed herein shall not be used in any way detrimental to or in competition with the owner. If the recipient does not agree to the terms of this agreement they shall return this drawing immediately. The information contained in this drawing is subject to change without notice.

DO NOT SCALE THIS DRAWING

## DIXON C



THE RIGHT CONNECTION ™

TITLE:

4" COUPLER x 4