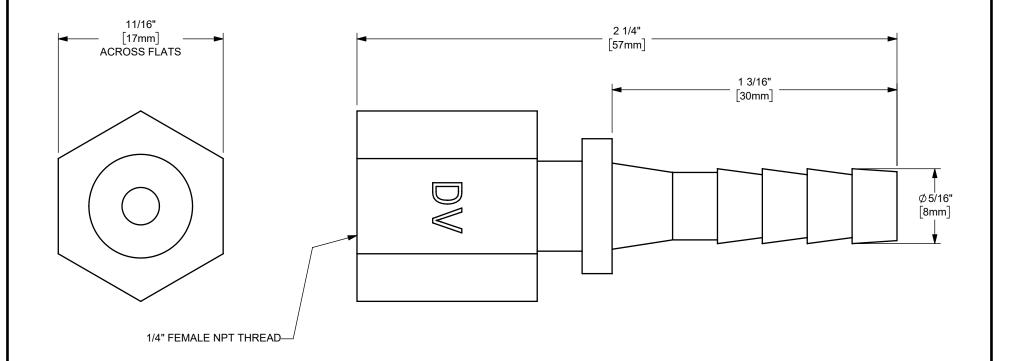

DIXON

TITLE:

THE RIGHT CONNECTION ™

1/4" FEMALE 3500 NIPPLE

MATERIAL:

PLATED STEEL

DO NOT SCALE THIS DRAWING

3542