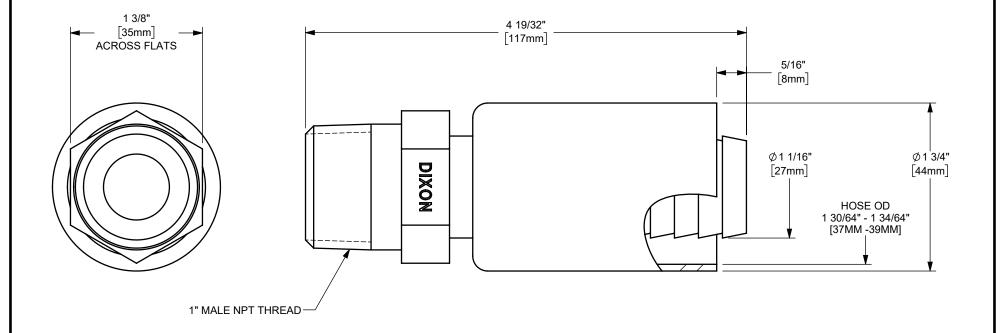

DIXON U.S.A.

THE RIGHT CONNECTION ™

ΓΙΤLE:

1" MALE 3500 NIPPLE WITH FERRULE

MATERIAL:

PART NUMBER:

PLATED STEEL

DO NOT SCALE THIS DRAWING