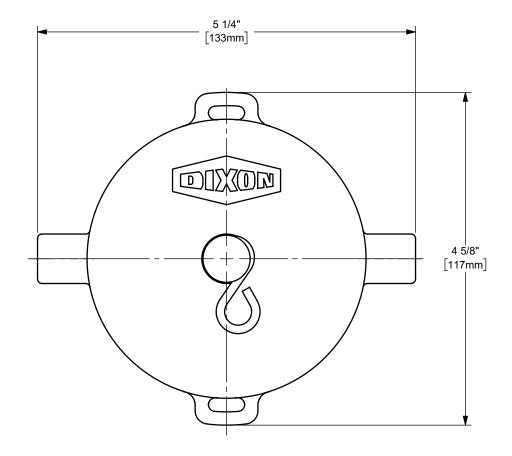

## DIXON [

THE RIGHT CONNECTION ™

TITLE:

3" DIXON™ TANK TRANSPORT PIPE CAP TANK TRUCK

MATERIAL:

STAINLESS STEEL

DO NOT SCALE THIS DRAWING

PART NUMBER:

300-PC-SS