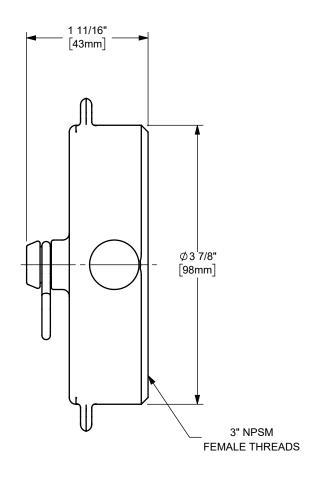

## DIXON [

THE RIGHT CONNECTION ™

TITLE:

3" DIXON™ TANK TRANSPORT PIPE CAP TANK TRUCK

MATERIAL:

STAINLESS STEEL

DO NOT SCALE THIS DRAWING

PART NUMBER:

300-PC-SS