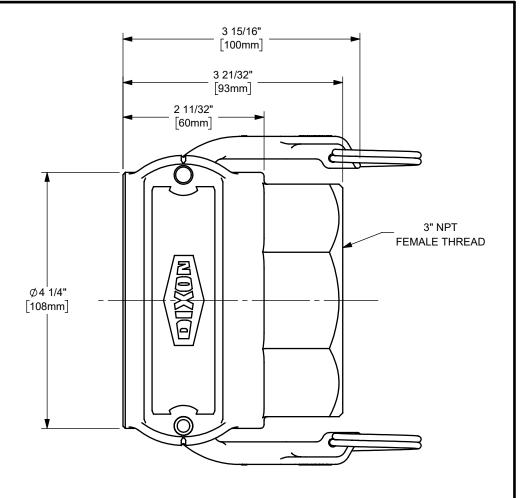

## DIXON [

U.S.A.

THE RIGHT CONNECTION ™

3" DIXON™ COUPLER X FEMALE NPT END CAM AND GROOVE FITTING

MATERIAL: ALUMINUM HARD COAT

PART NUMBER:

300-D-ALH