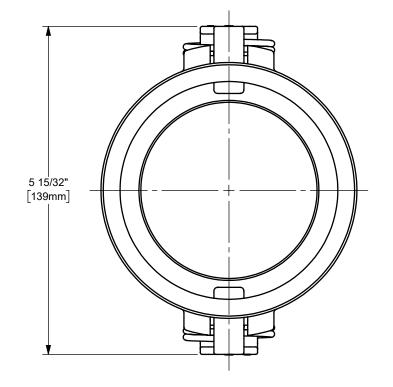

DISTANCE ACROSS OPEN CAM ARMS: 10 5/64"



The Right Connection™

dixonvalve.com

## PROPRIETARY AND CONFIDENTIAL

This drawing is owned by Dixon Valve & Coupling Co. and shall be returned upon demand. It is loaned on condition that it shall not be copied or reproduced or submitted to others without the owners consent. In accepting it reproducted to submitted to theirs without the wines consent. In accepting it subject to this condition the recipient further agrees that this drawing or any design detail or concept disclosed herein shall not be used in any way detrimental to or in competition with the owner. If the recipient does not agree to the terms of this agreement they shall return this drawing immediately. The information contained in this drawing is subject to change without not