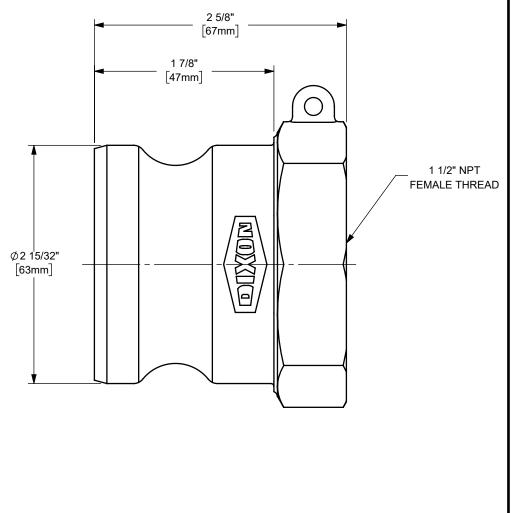

## DIXON [

THE RIGHT CONNECTION  $^{\mathsf{TM}}$ 

U.S.A.

2" DIXON™ / BOSS-LOCK™ ADAPTER x 1 1/2" FEMALE NPT END CAM AND GROOVE FITTING

ALUMINUM

PART NUMBER:

ΠΤLE:

MATERIAL: