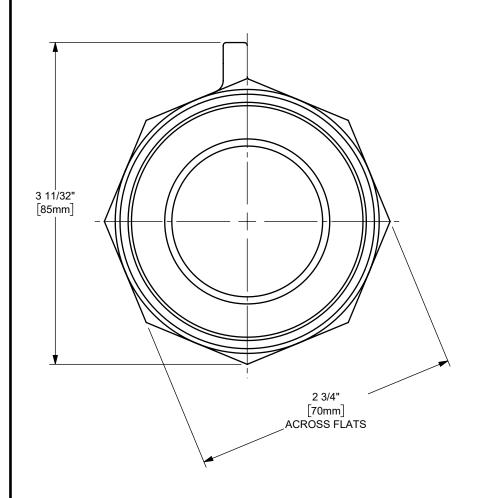

## DIXON [

THE RIGHT CONNECTION  $^{\mathsf{TM}}$ 

U.S.A.

2" DIXON™ / BOSS-LOCK™ ADAPTER x 1 1/2" FEMALE NPT END CAM AND GROOVE FITTING

ALUMINUM

PART NUMBER:

ΠΤLE:

MATERIAL: