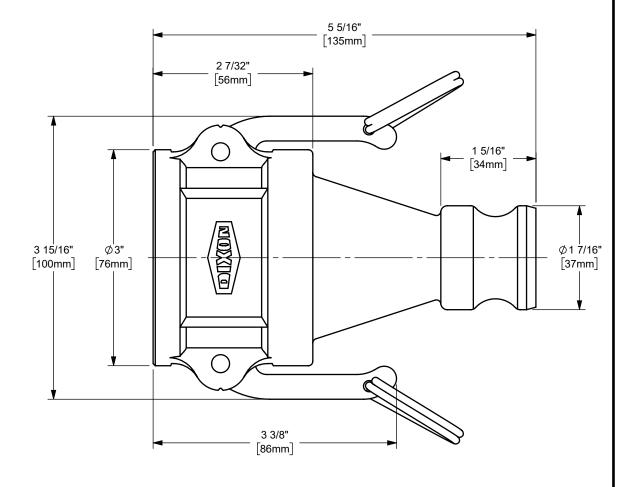

## DIXON U.S.A.

THE RIGHT CONNECTION  $^{\mathsf{TM}}$ 

2" DIXON™ COUPLER x 1" ADAPTER CAM AND GROOVE FITTING

CAM AND GROOVE FITTING

STAINLESS STEEL

PART NUMBER:

2010-DA-AL