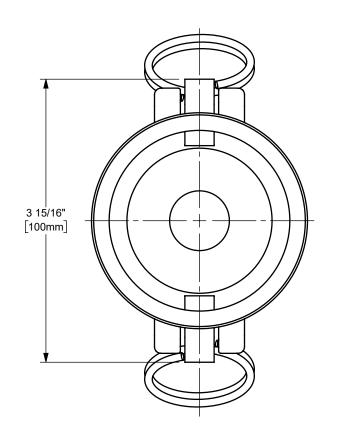

DISTANCE ACROSS OPEN CAM ARMS: 7 13/16"



The Right Connection™

dixonvalve.com

## PROPRIETARY AND CONFIDENTIAL

This drawing is owned by Dixon Valve & Coupling Co. and shall be returned upon demand. It is loaned on condition that it shall not be copied or reproduced or submitted to others without the owners consent. In accepting it subject to this condition the recipient further agrees that this drawing or any design detail or concept disclosed herein shall not be used in any way detrimental to or in competition with the owner. If the recipient does not agree to the terms of this agreement they shall return this drawing immediately. The information contained in this drawing is subject to change without notice.

DO NOT SCALE THIS DRAWING

## DIXON U.S.A.

THE RIGHT CONNECTION  $^{\ma