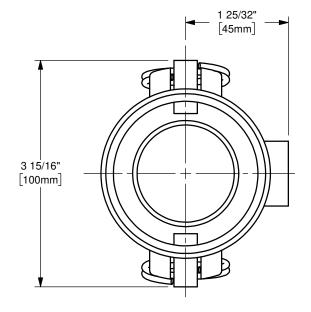

DIMENSION ACROSS OPEN CAM ARMS: 7 13/16"



The Right Connection™

dixonvalve.com

## PROPRIETARY AND CONFIDENTIAL

This drawing is owned by Dixon Valve & Coupling Co. and shall be returned upon demand. It is loaned on condition that it shall not be copied or reproduced or submitted to others without the owners consent. In accepting it subject to this condition the recipient further agrees that this drawing or any design detail or concept disclosed herein shall not be used in any way detrimental to or in competition with the owner. If the recipent does not agree to the terms of this agreement they shall return this drawing immediately. The information contained in this drawing is subject to change without notice.

## DO NOT SCALE THIS DRAWING

## DIXON U.S.A.

THE RIGHT CONNECTION ™

2