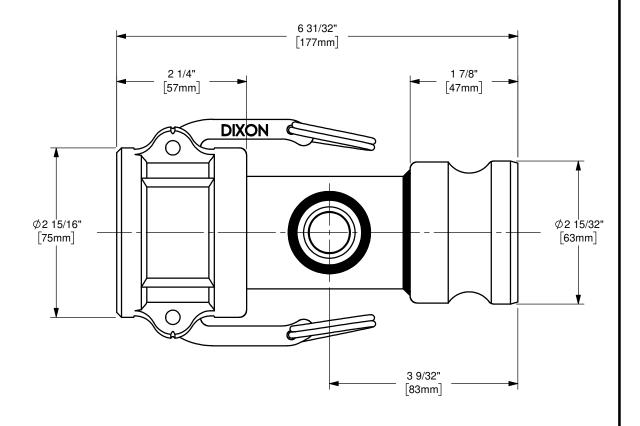

## DIXON U.S.A.

THE RIGHT CONNECTION ™

2" DIOXN COUPLER x ADAPTER W/ ½" FEMALE NPT PORT CAM AND GROOVE FITTING

MATERIAL:

STAINLESS STEEL

PART NUMBER:

**200DAT50SS**