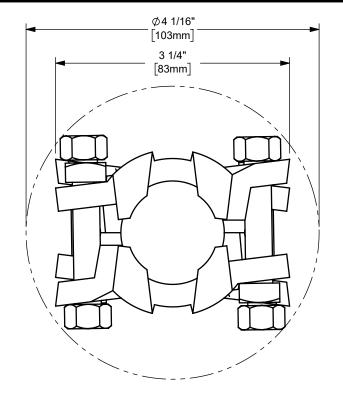

HOSE O.D. RANGE: 1 26/64" TO 1 36/64"

TORQUE: 21 ft. lbs.

The Right Connection™

dixonvalve.com