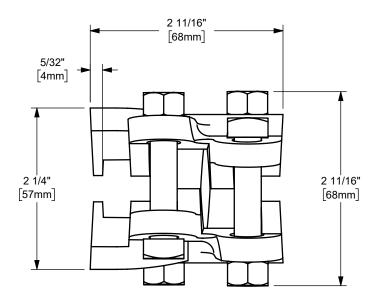

HOSE O.D. RANGE: 1 26/64" TO 1 36/64"

TORQUE: 21 ft. lbs.

The Right Connection™

dixonvalve.com