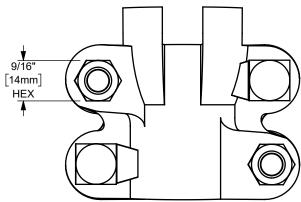

HOSE O.D. RANGE: 1 26/64" TO 1 36/64"

TORQUE: 21 ft. lbs.

The Right Connection™

dixonvalve.com