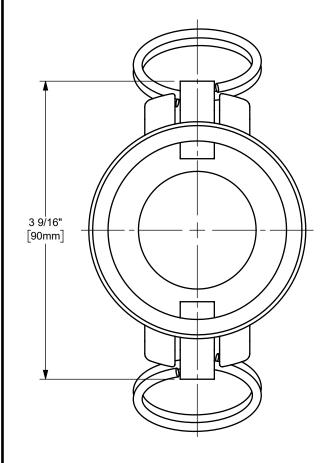

DIMENSION ACROSS OPEN CAM ARMS: 7 7/16"



The Right Connection™

dixonvalve.com

## PROPRIETARY AND CONFIDENTIAL

This drawing is owned by Dixon Valve & Coupling Co. and shall be returned upon demand. It is loaned on condition that it shall not be copied or reproduced or submitted to others without the owners consent. In accepting it subject to this condition the recipient further agrees that this drawing or any design detail or concept disclosed herein shall not be used in any way detrimental to or in competition with the owner. If the recipient does not agree to the terms of this agreement they shall return this drawing immediately. The information contained in this drawing is subject to change without notice.

## DO NOT SCALE THIS DRAWING

## DIXON [



U.S.A.

THE RIGHT CONNECTION