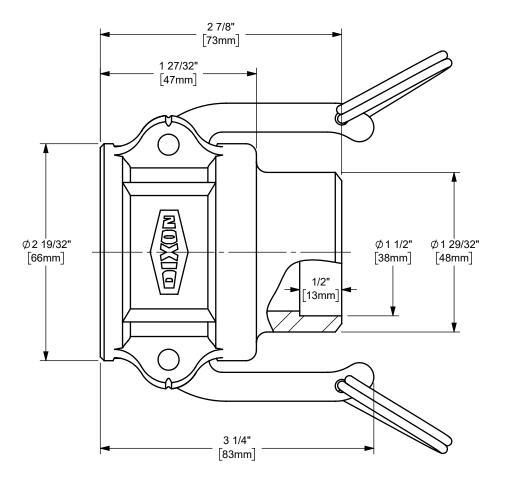

## DIXON [

U.S.A.

THE RIGHT CONNECTION  $\,^{\mathrm{TM}}$ 

1 1/2" DIXON™ COUPLER x BUTT TO PIPE / SOCKET TO TUBE CAM AND GROOVE FITTING

MATERIAL: STAINLESS STEEL

PART NUMBER:

TITLE:

150DWBPSTSS