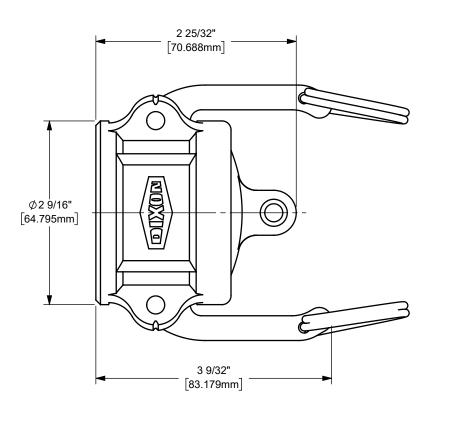

## DISTANCE ACROSS OPEN CAM ARMS: 7 7/16"

 PROPRIETARY AND CONFIDENTIAL

 This drawing is owned by Dixon Valve & Coupling Co. and shall be returned upon demand. It is loaned on condition that it shall not be copied or reproduced or submitted to others without the owners consent. In accepting it subject to this condition the recipient further agrees that this drawing or any design detail or concept disclosed herein shall not be used in any way detrimental to or in competition with the owner. If the recipent does not agree to the terms of this agreement they shall return this drawing immediately. The information contained in this drawing is subject to change without notice.
 ITTLE:
 1 1/2" DIXON™ DUST CAP CAM AND GROOVE FITTING

 MATERIAL:
 STAINLESS STEEL

 DO NOT SCALE THIS DRAWING
 PART NUMBER:
 150-DC-SS

dixonvalve.com