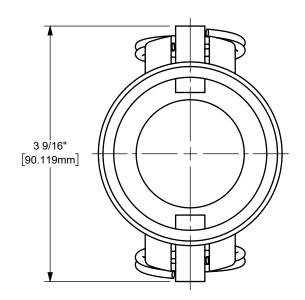

## DISTANCE ACROSS OPEN CAM ARMS: 7 7/16"

 PROPRIETARY AND CONFIDENTIAL

 This drawing is owned by Dixon Valve & Coupling Co. and shall be returned upon demand. It is loaned on condition that it shall not be copied or reproduced or submitted to others without the owners consent. In accepting it subject to this condition the recipient further agrees that this drawing or any design detail or concept disclosed herein shall not be used in any way detrimental to or in competition with the owner. If the recipent does not agree to the terms of this agreement they shall return this drawing immediately. The information contained in this drawing is subject to change without notice.
 ITTLE:
 1 1/2" DIXON™ DUST CAP CAM AND GROOVE FITTING